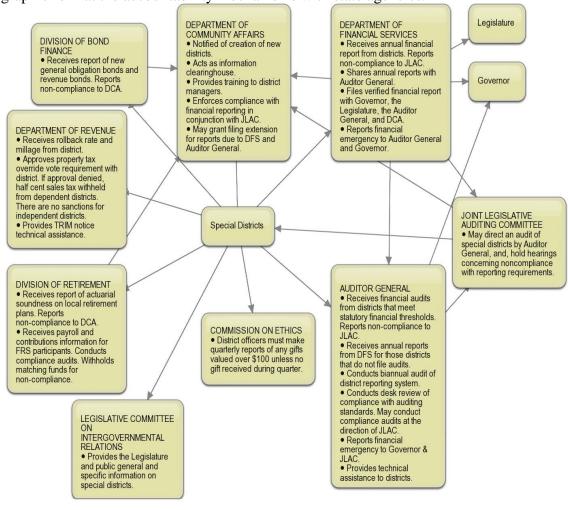

## Special District Reporting

pecial districts are required to submit numerous reports throughout each year to various state agencies. These reports assist the state with its oversight responsibility and help hold special districts accountable. The following chart describes in a graphic format the accountability mechanisms with state agencies.

8

<sup>&</sup>lt;sup>17</sup> Section 189.4044(1)(a)3., F.S.

The following narrative provides a more detailed description of the interactions between special districts and state agencies shown above.

## Department of Community Affairs

Through the Special District Information Program (SDIP), the Department of Community Affairs (DCA) plays an important role in special district reporting and state monitoring. Each special district must file with the SDIP its creation document, creation document amendments, a written statement referencing the basis for its independent or dependent status, map, and map amendments. The SDIP is an information clearinghouse, enforces compliance with financial reporting in conjunction with the Joint Legislative Auditing Committee (JLAC) of the Legislature, and may grant filing extensions for reports special districts are required to file with the Department of Financial Services (DFS), Division of Bond Finance, and the Auditor General. The SDIP may seek a writ of certiorari to compel non-complying special districts to file the required reports.

#### **Auditor General**

An annual financial audit is required from special districts with revenues of \$100,000, or the total of expenditures and expenses is in excess of \$100,000, <sup>18</sup> and from special districts with revenues between \$50,000 and \$100,000 or the total of expenditures and expenses is between \$50,000 and \$100,000 and that have not been subject to a financial audit for the two preceding fiscal years. <sup>19</sup> For those districts that are not required to file a financial audit, the Auditor General reviews annual reports filed with DFS. Any district that fails to file the required Annual Financial Audit Report is reported to the JLAC and DCA for technical assistance and possible enforcement follow-up.

The Auditor General also conducts bi-annual audits of district reporting systems, desk review of compliance with auditing standards, and may conduct compliance audits at the direction of JLAC. The Auditor General reports any financial emergency to the Governor and JLAC and provides technical assistance to districts.

#### Department of Financial Services

Each independent special district must file a copy of its annual financial report for the previous fiscal year with DFS. <sup>20</sup> Each component unit of a local government entity, which are dependent districts and may include independent districts, must provide financial information necessary to comply with reporting requirements. Any independent special district that fails to file an Annual Financial Report is reported to DCA for technical assistance and possible enforcement follow-up.

## Department of Management Services, Division of Retirement

The Division receives payroll and contributions information for those districts that participate in the Florida Retirement System.

Actuarial reports prepared and certified by an enrolled actuary are required of all retirement systems or plans not administered directly by the Division. If the Division finds that the actuarial valuation is deficient, the Division must notify the administrator of the affected retirement system or plan and the affected governmental entity of the consequences for failure to comply with the requirements of s. 112.63, F.S. The penalty may include withholding any funds not pledged for satisfaction of bond debt service which are payable to the affected governmental entity. Any special fire district with a chapter plan also must submit reports to the Division. <sup>23</sup>

## Department of Revenue

Each special district establishing a property tax levy must certify compliance with ch. 200, F.S., to the Department and include a copy of the ordinance or resolution adopted, a copy of the certification of value showing rolled-back millage and proposed millage rates, as provided to the property appraiser, and a certified copy of the advertisement. The Department approves property tax override vote requirements with the district, and provides TRIM notice technical assistance.

#### State Board of Administration, Division of Bond Finance

Each unit of local government is required to provide the Division with a complete description of all its general obligation bonds and revenue bonds, provide the Division with advance notice of the impending sale of any new issue of bonds, and must also provide the Division with a copy of the final official statement.<sup>25</sup>