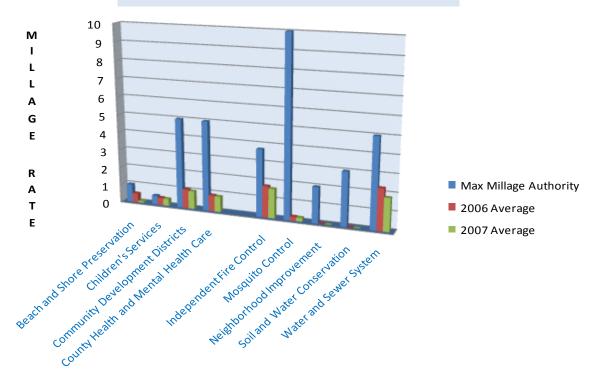

## Tax and Assessment Authority of Special Districts

urrently, special districts are provided authority to raise revenues through a number of methods including the levying of ad valorem taxes, special assessments, user charges, and impact fees. The maximum millage rate authorized for ad valorem taxes varies depending on the type of district. The following chart displays the millage authority and the average actually imposed for 2006 and 2007 for several types of districts with specific statutory authority for their creation.

# **SPECIAL DISTRICT MILLAGE RATES**

| District                         | Total | w/Ad Valorem Authority | Max Mill | 2006 Average | 2007 Average |
|----------------------------------|-------|------------------------|----------|--------------|--------------|
| Beach and Shore Preservation     | 5     | 5                      | 1        | 0.5055       | 0.0856       |
| Children's Services              | 10    | 8                      | 0.5      | 0.4144       | 0.3859       |
| Community Dypmnt Districts       | 549   | 4                      | 5        | 1.0625       | 1            |
| County Health/Mental Health Care | 38    | 6                      | 5        | 0.8963       | 0.8638       |
|                                  |       |                        |          |              |              |
| Independent Fire Control         | 65    | 48                     | 3.75     | 1.7536       | 1.6381       |
| Mosquito Control                 | 18    | 17                     | 10       | 0.223314     | 0.2065       |
| Neighborhood Improvement         | 35    | 9                      | 2        | 0            | 0            |
| Soil and Water Conservation      | 63    | 1                      | 3        | 0            | 0            |
| Water and Sewer System           | 24    | 2                      | 5        | 2.31         | 1.8339       |