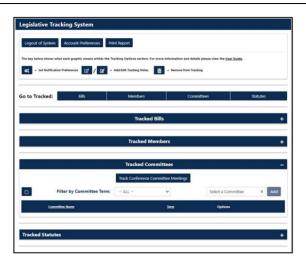

## MANAGE TRACKING LIST

After you login, a screen displays for selection of Bills, Members, Committees, Conference Committee notifications and/or Statutes you wish to track.

Bills may be filtered by Bill Year, if you have bills from previous years.

Committees will be trackable by Committee Term.

Conference Committee Meeting Tracking is either on or off. When turned on, you will receive notifications for all the Conference Committee meetings that are scheduled. When this is turned off, you will permanently lose all Tracking notes made for Conference tracking.

Committees entered from previous years may be filtered by Committee Term.

- 4. Statutes may be added to tracking by:
  - a. Entering the Statute Number you wish to track and select Add on the Tracking page.