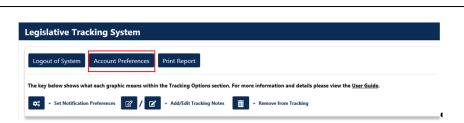

#### **ACCOUNT PREFERENCES**

Information provided when subscribing to the Legislative Tracking system may be updated at any time. You may also delete your tracking account using the Account Preferences option.

While logged into the Legislative Tracking System, visit the Tracking Page

| Bill 2019 ▼ Bill # Bill Text        | Search | Stat  | ute 2018 🔻 | Search Term | Chapter | Search Si  | te Site Search | Search f     |          |
|-------------------------------------|--------|-------|------------|-------------|---------|------------|----------------|--------------|----------|
| FLORIDA HOUSE OF<br>REPRESENTATIVES | Home   | Bills | Representa | tives Comn  | nittees | Leadership | House Schedule | Publications | Tracking |

Select 'Account Preferences' to view your settings

Any information on this page can be updated at any time. If the email address is changed, there will be an email notification to both the existing and the new email addresses.