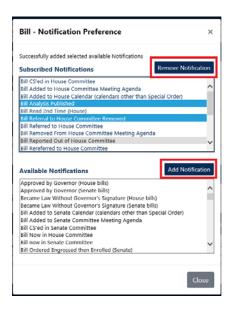

## SET NOTIFICATION PREFERENCES

Tracked items in Bills, Members, and Committees groups allow you to select the type of notifications you wish to receive after they have been added.

To add notifications from the available options, click on the gears icon to open Notification

Preferences. NOTE: Gears only appear when items have been added to tracking lists. Select the notifications you want to receive, then click Add Notification.

To remove a subscribed notification, open Notification preferences, (gears) select subscribed notification from list and click Remove Notification.

Multiple notifications may be added or removed by holding down the *Ctrl* button for selection before clicking the Add/Remove buttons.