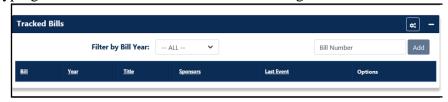

## MANAGE TRACKING LIST

After you login, a screen displays for selection of Bills, Members, Committees, Conference Committee notifications and/or Statutes you wish to track.

Bills may be filtered by Bill Year, if you have bills from previous years.

# **ADD ITEMS TO TRACKING:**

- 1. Bills may be added while logged in to Tracking by:
  - a. Typing in an individual bill number and clicking Add.

b. On Bills page, enter bill number and Search. Select Track Bill.