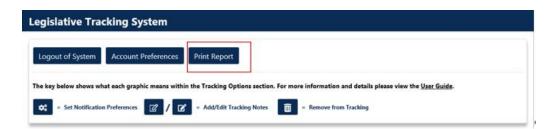

# PRINT A REPORT OF YOUR TRACKING LIST

The system offers a report of all the items you are tracking with your notes included. While logged into the Legislative Tracking system, visit the tracking page and select 'Print Report' and a PDF document will be created.